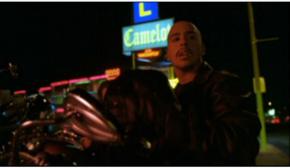

A biker gang approaches the motel.

Veronica: "Well, this can't be good."

The gang leader, Weevil, takes off his motorcycle helmet and gives Veronica a sign to crank down the window.

Weevil: "Car trouble, miss?"