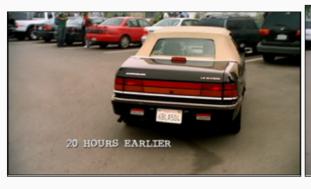

The opening credits begin. The cut TV version starts here.

Difference: 97 sec.

02:12 - 02:18

Now, there is the on-screen display 20 Hours earlier in the Extended version, which is of course missing in the TV version.