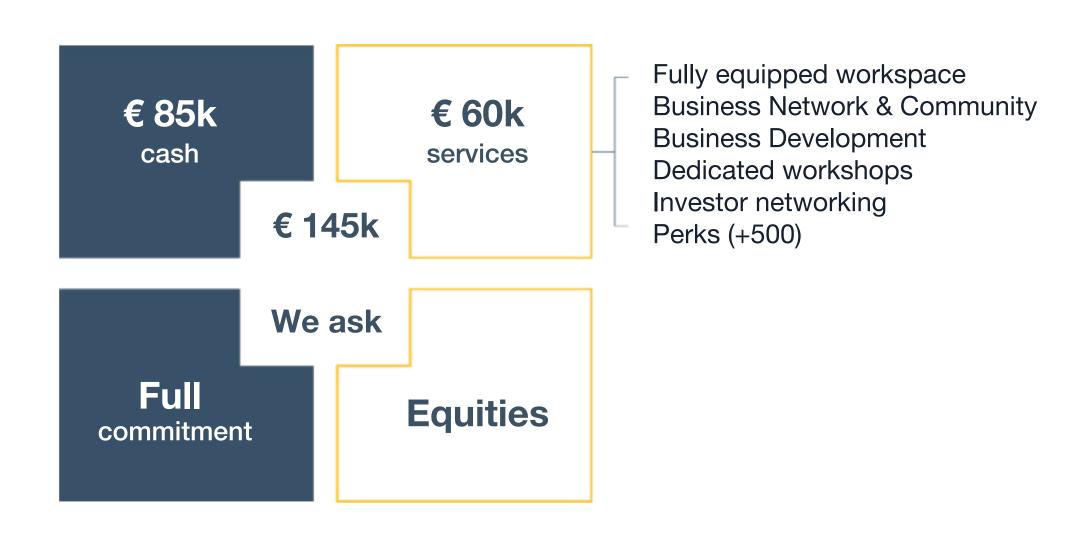

# **SMART ADVISORS**

# **SMART ADVISORS**

1% option soft commitment to invest

"TIME IS MORE VALUABLE THAN MONEY. **YOU CAN GET** MORE MONEY, **BUT YOU CANNOT GET MORE TIME**"

- Jim Rohn -