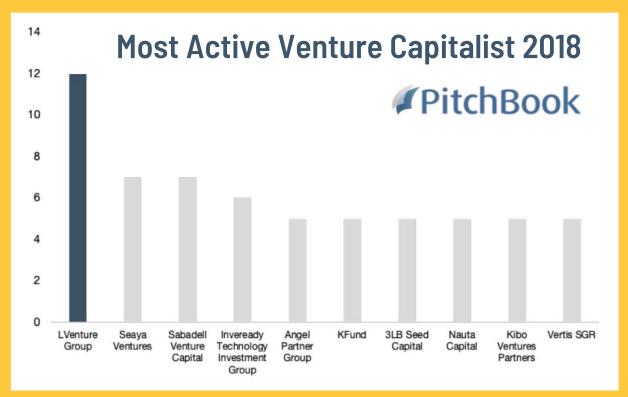

#### #1 IN ITALY



#### **#1** IN SOUTH EUROPE





# LVENTURE GROUP IN A NUTSHELL

€49M invested in startups

INVESTED BY LVENTURE GROUP

€36M

INVESTED BY OTHER INVESTORS







### **LUISS EnLabs:**

#### A BRAND NAME





## ACCELERATION PROGRAMS FOR STARTUPS



## OPEN INNOVATION PROGRAMS FOR CORPORATES









# TWO PROGRAMS PER YEAR



SUMMER BATCH JUN - NOV



WINTER BATCH DEC - MAY



# TWO WONDERFUL CITIES



**ROME**TERMINI STATION



**MILAN**GAE AULENTI



#### **INTERNATIONAL PARTNERS**



#### HATCHER+

Hatcher+ is a next-generation, data-driven venture firm that uses AI and machine learning-based technologies to identify earlystage opportunities in partnership with leading accelerators and investors, worldwide.



#### 250,000 DEALS

Our AI, ML, and ERP technologies enable access to the top 1% of deals across all major