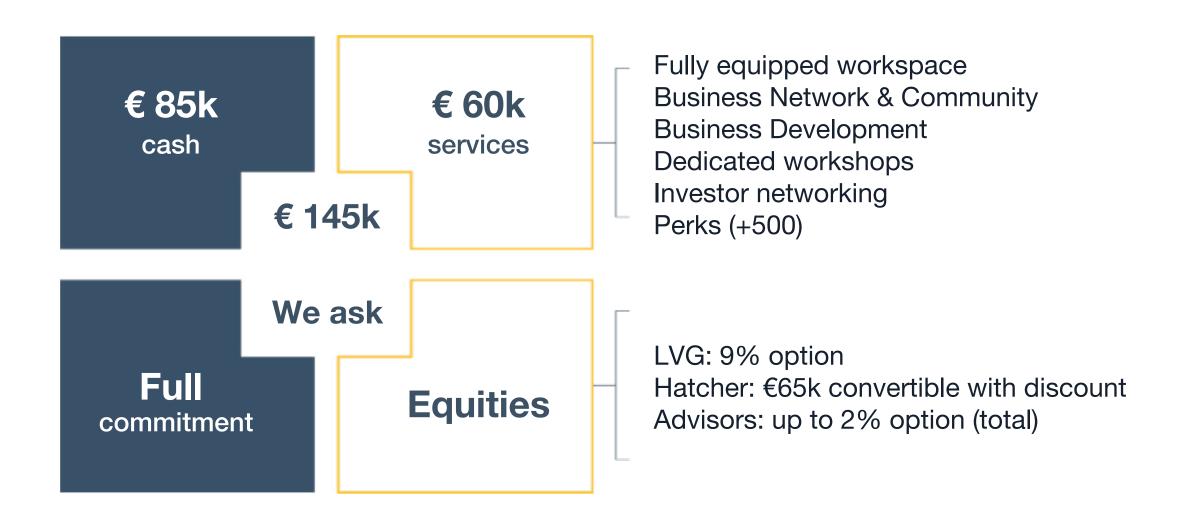

# **SMART ADVISORS**

# **SMART ADVISORS**

1% option soft commitment to invest

"TIME IS MORE VALUABLE THAN MONEY. **YOU CAN GET** MORE MONEY, **BUT YOU CANNOT GET MORE TIME**"

- Jim Rohn -