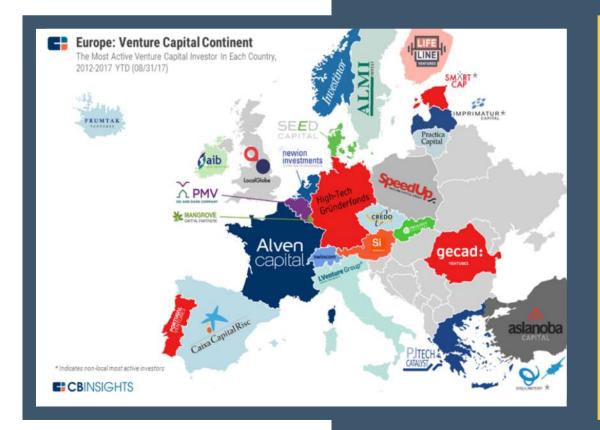

#### #1 IN ITALY



#### **#1** IN SOUTH EUROPE





# LVENTURE GROUP IN A NUTSHELL

€49M invested in startups

INVESTED BY LVENTURE GROUP

€36M

INVESTED BY OTHER INVESTORS







### **LUISS EnLabs:**

#### A BRAND NAME





## ACCELERATION PROGRAMS FOR STARTUPS



## OPEN INNOVATION PROGRAMS FOR CORPORATES









# TWO PROGRAMS PER YEAR



SUMMER BATCH JUN - NOV



WINTER BATCH DEC - MAY



# TWO WONDERFUL CITIES



**ROME**TERMINI STATION



**MILAN**GAE AULENTI



#### **INTERNATIONAL PARTNERS**



#### HATCHER+

Hatcher+ is a next-generation, data-driven venture firm that uses AI and machine learning-based technologies to identify earlystage opportunities in partnership with leading accelerators and investors, worldwide.



#### 250,000 DEALS

Our AI, ML, and ERP technologies enable access to the to